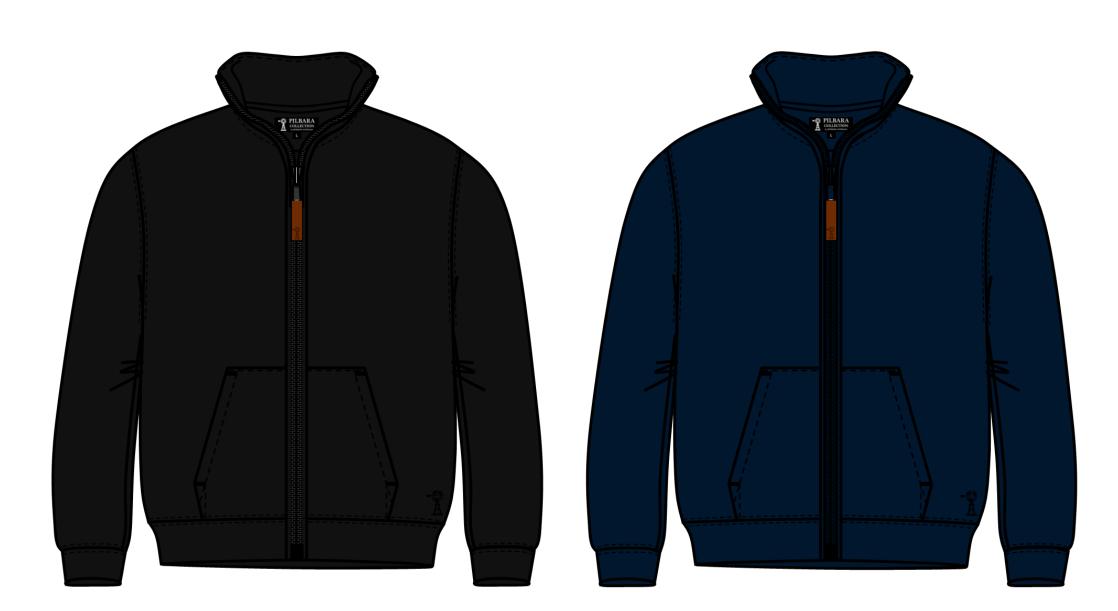

## Men's Classic Zip Through Fleece Sweater RMPC092

## **Features**

- YKK Zipper with Genuine Leather Pull Tab
- Tone on Tone "Windmill" Embroidery
- Fitted Waist
- Ribbed Cuff
- Kangaroo PocketClassic Fit Styling

80% Cotton, 20% Polyester Fleece, 310gsm

Colour:

French Navy Black

Size Range XS - 5XL

**Fabric Quality** 

| Dimension Stabili | +/-5%           |     |  |  |
|-------------------|-----------------|-----|--|--|
| Colour Fastness   | Colour Change   | 4   |  |  |
| to Washing        | Colour Staining | 4-5 |  |  |
| Colour Fastness   | Dry             | 3-4 |  |  |
| to Rubbing        | Wet             | 2-3 |  |  |

### French Navy **Black**